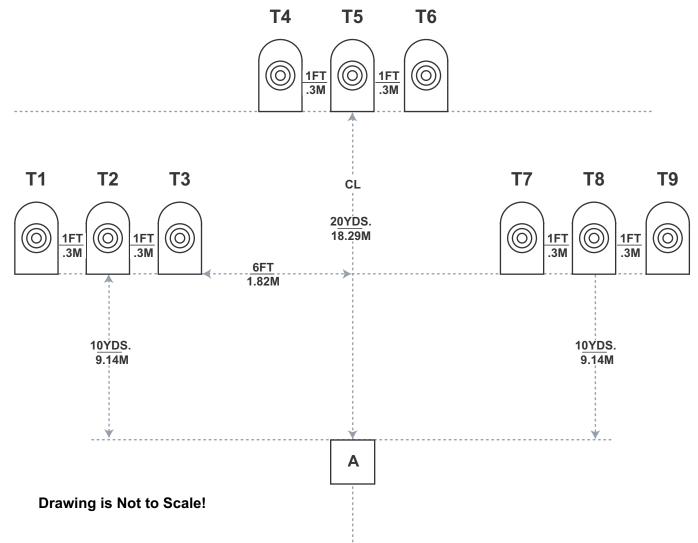

**Stage Setup:** Place targets per drawing dimensions. Set targets T1 thru T9 at standard height with top of target 1.65 m (5 feet 6 inch) +/- 5cm (2 inches) from ground. Alignment is shown to centerlines of boxes and targets, unless otherwise noted. Place targets with a distance of 1 foot (0.3m) between them. Shooting boxes are approximately 1m x 1m (3 feet x 3 feet).